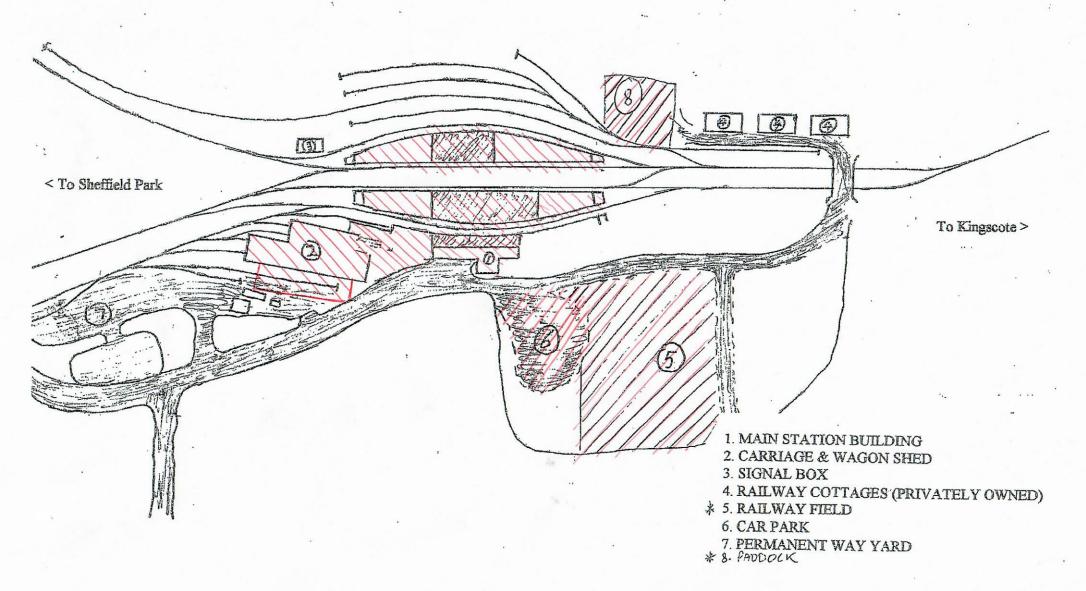

to start? If you wish the licence to be valid only for a limited period, when do you want it to end? If 5,000 or more people are expected to attend the premises at any one time, please state the number expected to attend. **Description of premises** Description The whole premises to be licensed is as on the attached plans. The premises is a Railway station and the associated site. This includes the buffet-bar on the platform, the waiting room, the platform areas, the paddock and railway field and station building, the carriage and wagon shed and the car park area. This is to offer flexibility for a variety of potential events throughout the year which use the sheds, fields etc to serve alcohol and may involve live or amplified music. **Licensable Activities Plays** Will you be provisioning Plays? Yes **Monday Start Time** 08:00 **End Time** 23:00 **Tuesday Start Time** 08:00 **End Time** 23:00 Wednesday **Start Time** 08:00 **End Time** 23:00 **Thursday** 08:00 **Start Time End Time** 23:00 Friday **Start Time** 08:00 **End Time** 23:00 Saturday **Start Time** 08:00 **End Time** 23:00 **Sunday Start Time** 08:00 **End Time** 23:00 Where will the performance of the play Indoors and outdoors take place? Indoors may include a tent. Please state type of activity to be This may include amplified and live music. For example visiting